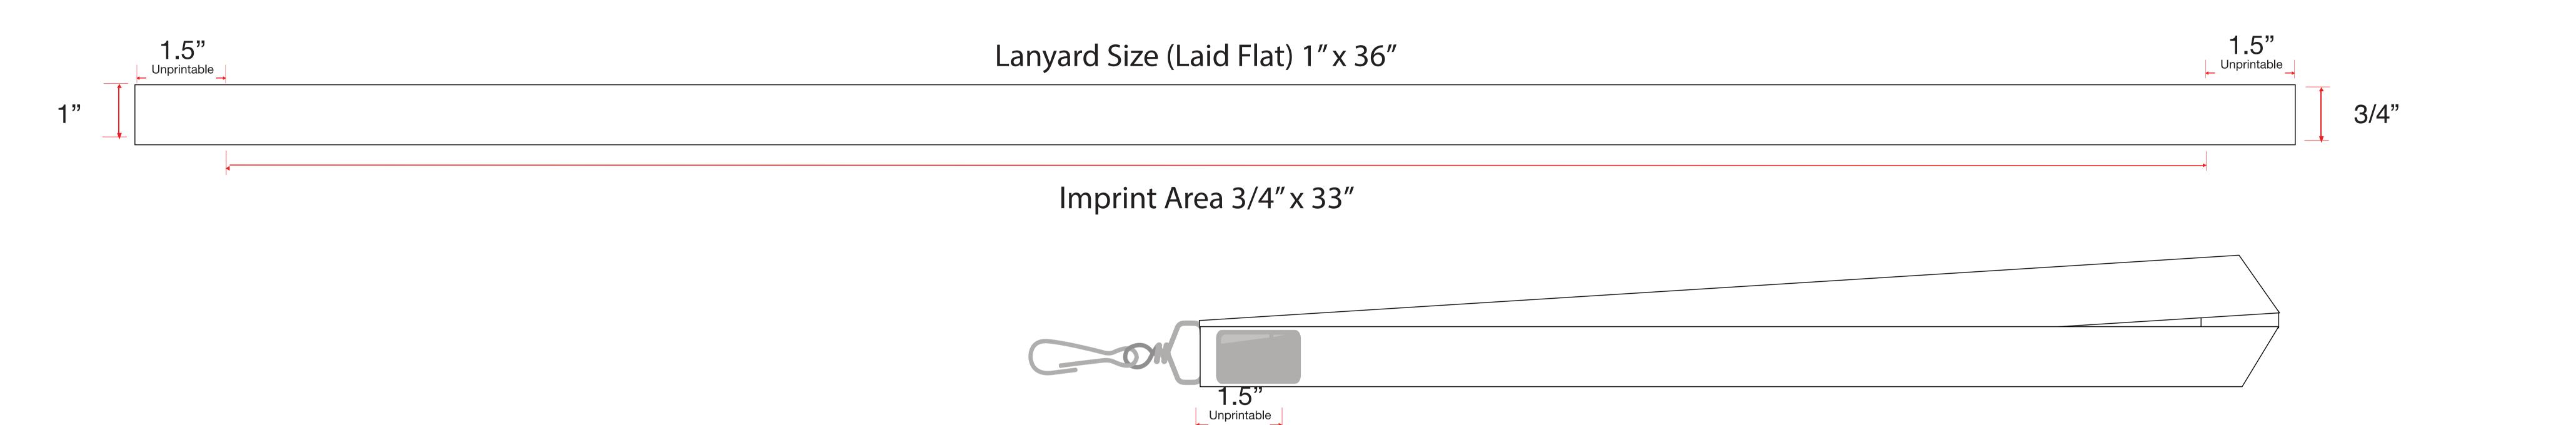

## **Imprint Limitations**

- Step and repeat is possible on 32" of lanyard, when design elements are 9" or less
- For art 9" or more. Repeat is restricted to once on both sides

Attached please find your original art file you sent to us, as well as your proof to check that we haven't missed anything!